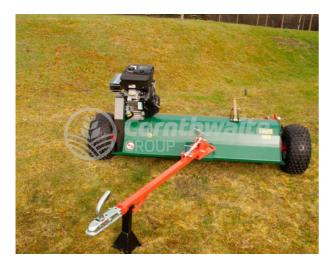

### New Wessex AFE 160 Estate Series Flail Mower For Sale

- Flotation puncture-resistant, Kevlar lined tyres.
- Large diameter with spiral positioned flails ensures an even cut & increased torque for dense vegetation.
- 5mm deck shot-blasted and powder coated for durability.
- Swivelling ball hitch satisfies Health & Safety recommendations.
- Turnbuckle on the drawbar levels the machine for an even cut.

- The drawbar can be offset to either side - cut outside of the quad wheels.

- Kill switch clips to the ATV rack – emergency stop within easy reach of the operator.

- Screw adjustor for simple height adjustment.
- Rear anti-scalp roller eliminates scalping in rough conditions.
- Powerful Briggs & Stratton (B&S) engine.