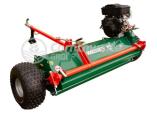

### New Wessex AFE 160 Estate Series Flail Mower For Sale

- Flotation puncture-resistant, Kevlar lined tyres.
- Large diameter with spiral positioned flails ensures an even cut & increased torque for dense vegetation.
- 5mm deck shot-blasted and powder coated for durability.
- Swivelling ball hitch satisfies Health & Safety recommendations.
- Turnbuckle on the drawbar levels the machine for an even cut.

- The drawbar can be offset to either side - cut outside of the quad wheels.

- Kill switch clips to the ATV rack – emergency stop within easy reach of the operator.

- Screw adjustor for simple height adjustment.
- Rear anti-scalp roller eliminates scalping in rough conditions.
- Powerful Briggs & Stratton (B&S) engine.