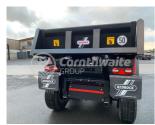

## **Main Features**

- Capacity: 16T
- Axles: Fixed
- Tyres: 385/65 R22.5
- Type: Dump
- Number of Axles: 2

# Description

Redrock trailers are designed and built to operate in the most demanding of agricultural environments. Superior design techniques are applied to all aspects of the trailers from a strong and stable chassis to the tough, modern body. Available in 14, 16, 18, and 20 Tonne models.