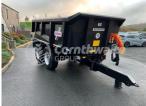

## **Main Features**

- Capacity: 16T
- Axles: Fixed
- Tyres: 385/65 R22.5
- Type: Dump
- Number of Axles: 2

# Description

Redrock trailers are designed and built to operate in the most demanding of agricultural environments. Superior design techniques are applied to all aspects of the trailers from a strong and stable chassis to the tough, modern body. Available in 14, 16, 18, and 20 Tonne models.