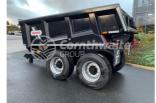

## **Main Features**

- Capacity: 16T
- Axles: Fixed
- Tyres: 385/65 R22.5
- Type: Dump
- Number of Axles: 2

# Description

Redrock trailers are designed and built to operate in the most demanding of agricultural environments. Superior design techniques are applied to all aspects of the trailers from a strong and stable chassis to the tough, modern body. Available in 14, 16, 18, and 20 Tonne models.