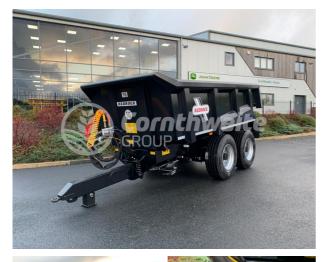

## **Main Features**

- Capacity: 16T
- Axles: Fixed
- Tyres: 385/65 R22.5
- Type: Dump
- Number of Axles: 2

# Description

Redrock trailers are designed and built to operate in the most demanding of agricultural environments. Superior design techniques are applied to all aspects of the trailers from a strong and stable chassis to the tough, modern body. Available in 14, 16, 18, and 20 Tonne models.