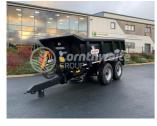

## **Main Features**

- Capacity: 16T
- Axles: Fixed
- Tyres: 385/65 R22.5
- Type: Dump
- Number of Axles: 2

# Description

Redrock trailers are designed and built to operate in the most demanding of agricultural environments. Superior design techniques are applied to all aspects of the trailers from a strong and stable chassis to the tough, modern body. Available in 14, 16, 18, and 20 Tonne models.